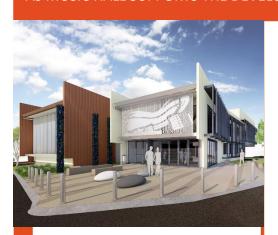

# SAINT STEPHEN'S ADDS ANOTHER STRING TO ITS BOW AS MUSIC HALL SUPPORTS THE DEVELOPMENT OF FUTURE GIFTED MUSICIANS

This new music centre adds value to Saint Stephen's college by providing a modern, human-centred designed facility that will enable their music program to grow from strength to strength.

The future development of their music programs housed in this facility, will entice enthusiastic, budding musicians to join their school community.

### The challenging scope Wiley delivered

This project includes:

- Two storey acoustically-rated facility boasting 1,600m<sup>2</sup> gross floor area, fitted with high-end AV equipment
- The ground floor contains:
  - · Instrument studio rooms
  - 200+ tiered seating area for the main performance stage
- The first floor contains:
  - General learning areas and music practice hall